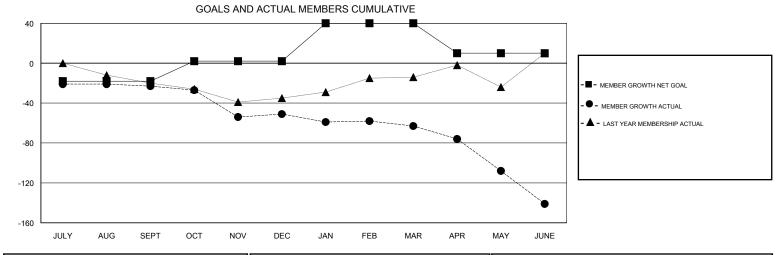

## **CINDY GREGG LOCATION OHIO GMT CA** Clubs Members RESULTS FOR 2017-2018 RESULTS FOR 2017-2018 NEW CLUB GOAL NEW CLUBS DROPPED CLUBS MEMBER GROWTH NET MEMBER GROWTH DROPPED QUARTER QUARTER GOAL ACTUAL MEMBERS ACTUAL (including transfers) 0 0 0 -18 43 65 JULY/AUG/SEPT JULY/AUG/SEPT 0 20 37 62 OCT/NOV/DEC OCT/NOV/DEC 0 0 0